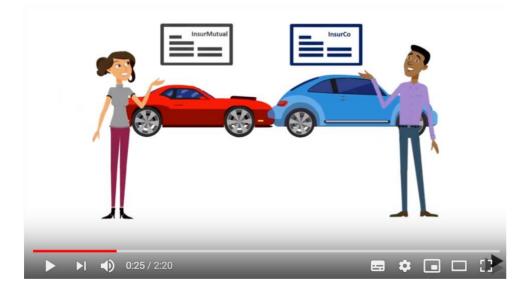

### **RISKBLOCK™ ALLIANCE - PROOF OF**

TECHNOLOGY R3 CORDA

RiskBlock Alliance has developed a Proof of Insurance for the US market, which holds similarities to green card.

INDUSTRIES

INSURANCE

"**PROOF OF INSURANCE**" application that enables motor vehicle drivers and law enforcement to confirm insurance coverage accuracy in real-time, without relying on paper forms

APPLICATION PROOF OF INSURANCE

Source https://www.youtube.com/w atch?v=oJ0Oj8vDfm8