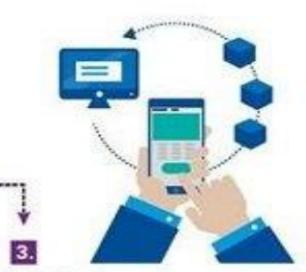

#### Purchase

Upon payment, the record is stored on the blockchain and no changes can be made by the insurer after

5.