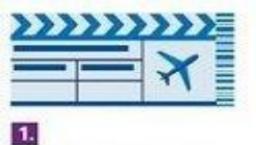

#### Enter flight details

Provide information on flight number, departure date, country of residence